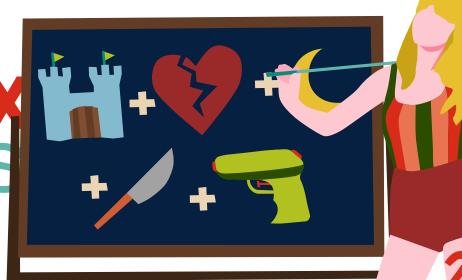

#### **EXAMPLE:**

This would decode to "My castle crumbled overnight, I brought a knife to a gunfight" which is from the reputation song "Call It What You Want"