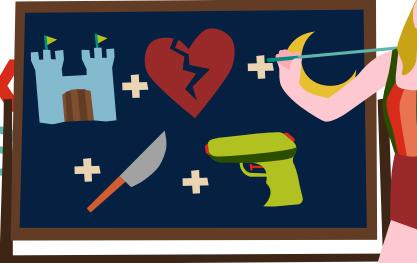

#### **EXAMPLE:**

This would decode to "My castle crumbled overnight, I brought a knife to a gunfight" which is from the reputation song "Call It What You Want"