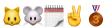

# STEP 1

First, you will have to **decode the emojis** to Taylor Swift lyrics. Each lyric comes from a surprise song that Taylor performed on her Eras Tour through the 7/7 Speak Now release weekend.

Each era is used at least once. We only repeat eras (not songs). The eras are **debut**, **Fearless**, **Speak Now**, **Red**, **1989**, **reputation**, **folklore**, **evermore**, and **Midnights**...

#### **EXAMPLE:**

This would decode to "My castle crumbled overnight, I brought a knife to a gunfight" which is from the reputation song "Call It What You Want"