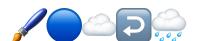

# EMOJI JUKEBOX TAYLOR'S VERSION rmrk\*st

the rest of the world was black and white, but we were screaming color "Out of the Woods"

sweet tea in the summer, cross your heart, won't tell no other - "seven"