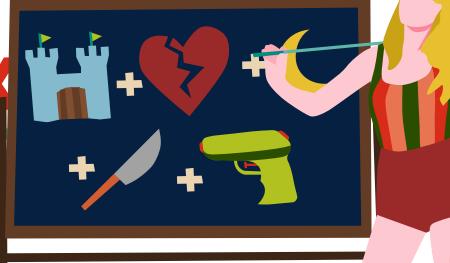

#### **EXAMPLE:**

This would decode to "My castle crumbled overnight, I brought a knife to a gunfight" which is from the reputation song "Call It What You Want"