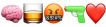

# EMOJI JUKEBOX TAYLOR'S VERSION rmrk\*st

the rest of the world was black and white, but we were screaming color "Out of the Woods"

sweet tea in the summer, cross your heart, won't tell no other - "seven"