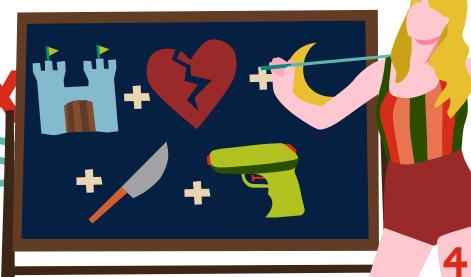

#### **EXAMPLE:**

This would decode to "My castle crumbled overnight, I brought a knife to a gunfight" which is from the reputation song "Call It What You Want"